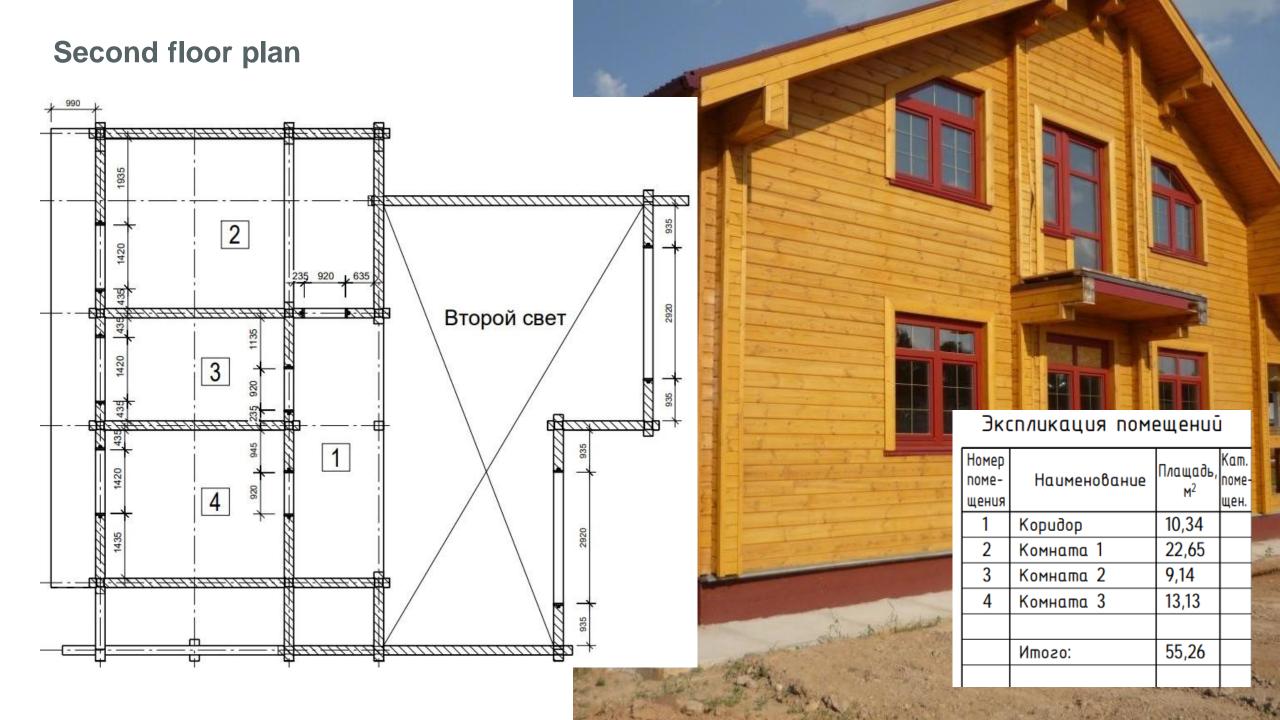

# Floor plan

Second floor plan

The kit includes:wall beam
(140hx160), beams floors,
set hardware, additional
elements (elements rafter crate,
systems (rafters, overlays),
insulation, screed
s,

floor device (floor board, logs), terrace device (terrace board).

Total area - 45,040 m2

Price:**110.000** EURO

without VAT