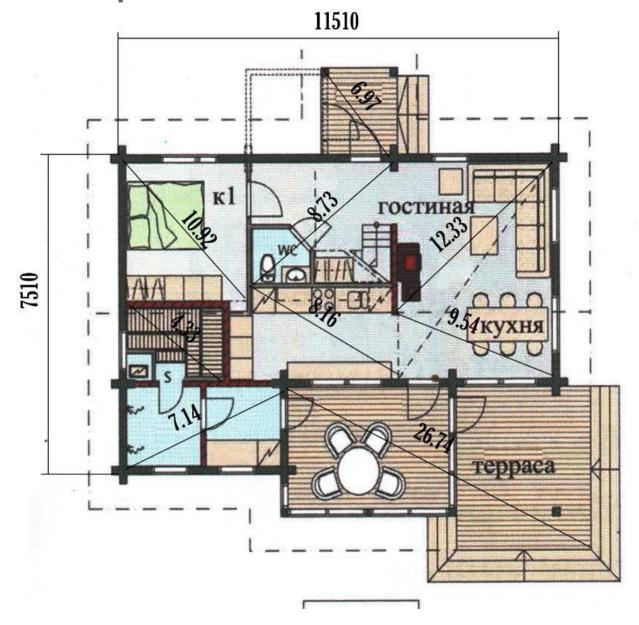

floor device (floor board, logs), terrace device (terrace board).

Total area - 64.25 m<sup>2</sup> Living area - 29.84 m<sup>2</sup>, terrace - 45.16 m<sup>2</sup>

The cost of a house kit 83.200 EURO (excluding VAT)