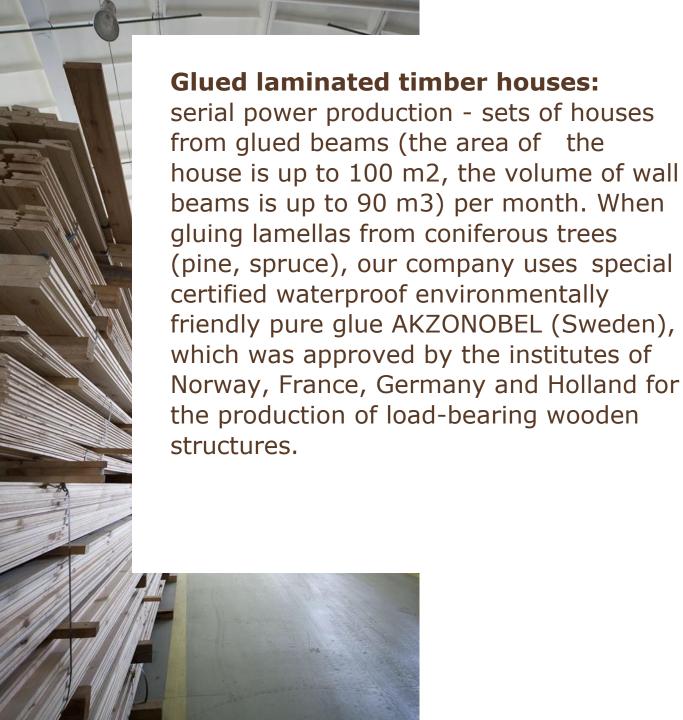

### **Glued laminated timber:**

selected coniferous wood logs, which are sawn, are processed in drying chambers under mild conditions to a relative humidity of 9 to 12%. Dried raw materials are planed from 4 sides to obtain accurate dimensions, sorted and glued on a powerful hydraulic press into glued beams of different sections. Serial production capacity per year is 3,000 m<sup>3</sup> of laminated laminated veneer lumber.