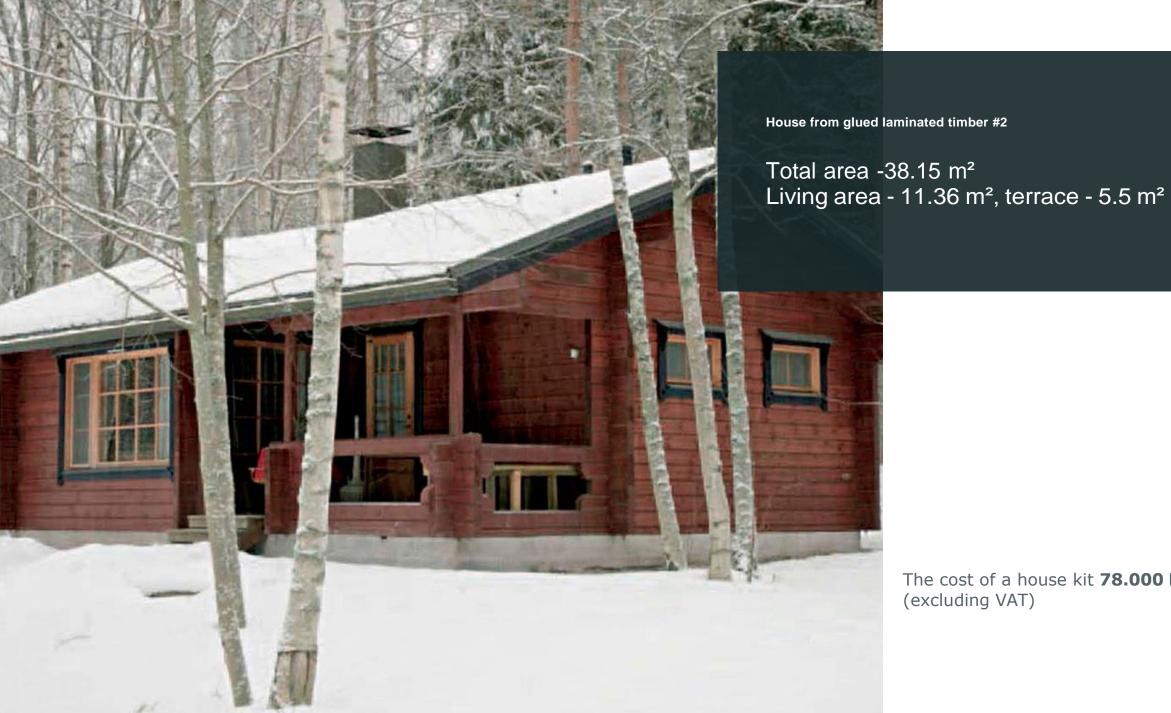

## **Ground floor plan**

The cost of a house kit **78.000** EURO (excluding VAT)

The kit includes:wall beam (150hx210), floor beams, a set of hardware, additional elements (rafter elements systems (rafters, sheathing, overlay, runs,

mezhstrop.doska, insulation), floor installation (floor board, logs, insulation), terrace installation (terrace board), ceiling with insulation.

The kit includes:wall beam (150hx220), beams floors, set hardware, additional elements (elements rafter systems (rafters, crate, insulation, screeds, overlays),