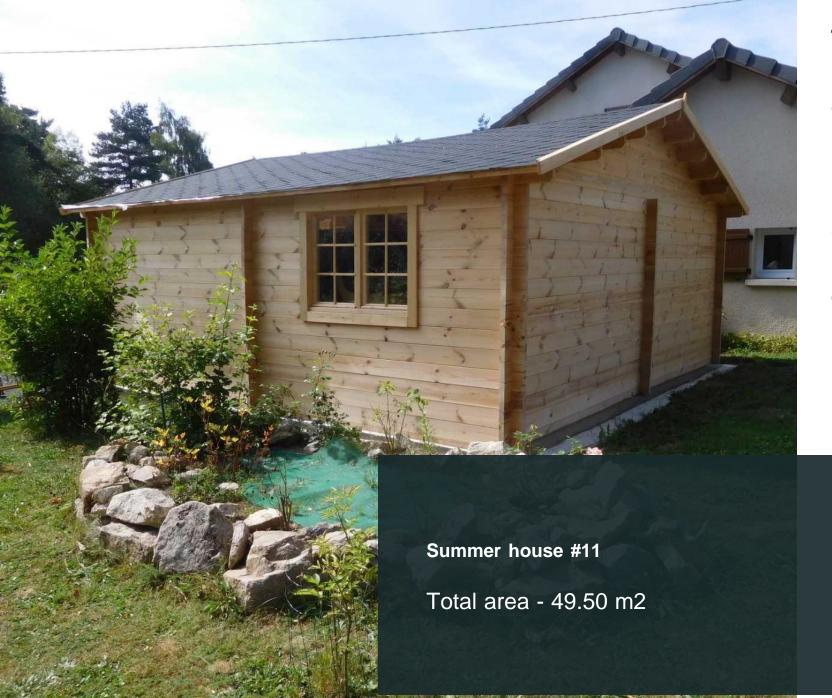

Price:14.800 EURO without VAT

The kit includes: wall beam single-layer (135hx44), a set of hardware, additional elements, floor beams, racks, sheathing "lumber imitation", terrace board, rafter system (rafters, crate,), floor arrangement (floor board, logs), window and door blocks.