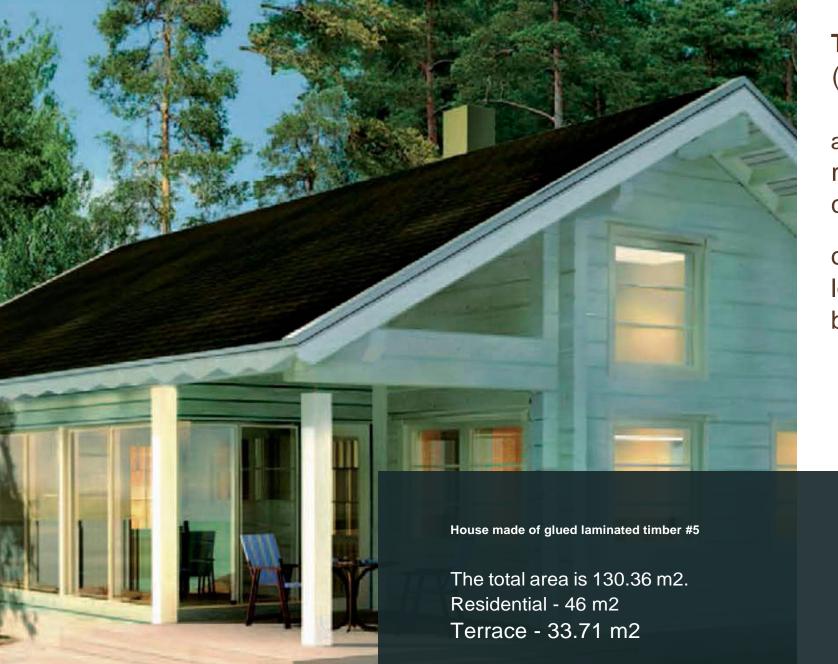

|                       |
| 3                       | Комната 1    | 11,45                      |                       |
| 4                       | Комната 2    | 5,68                       |                       |
| 5                       | Ванная       | 2,32                       |                       |
| 6                       | Сан.узел     | 1,79                       |                       |
| 7                       | Комната 3    | 6,93                       |                       |
| 8                       | Терраса      | 57,04                      |                       |
|                         |              |                            |                       |
|                         | Nmozo:       | 123,49                     |                       |



The kit includes: wall beam double (150hx80.50m3), floors, beams set hardware, additional elements (elements rafter systems (rafters, crate, insulation, screeds,

overlays), floor device (floor board, logs), terrace device (terrace board).

Price: **143.000** EURO

without VAT

# Floor plan





Second floor plan



The kit includes:wall beam
(140hx160), beams floors,
set hardware, additional
elements (elements rafter crate,
systems (rafters, overlays),
insulation, screed
s,

floor device (floor board, logs), terrace device (terrace board).

Total area - 45,040 m2

Price:**110.000** EURO

without VAT



## Экспликация помещений

| Номер<br>поме-<br>щения | Наименование   | Плащадь,<br>м <sup>2</sup> | Кат.<br>поме-<br>щен. |
|-------------------------|----------------|-------------------