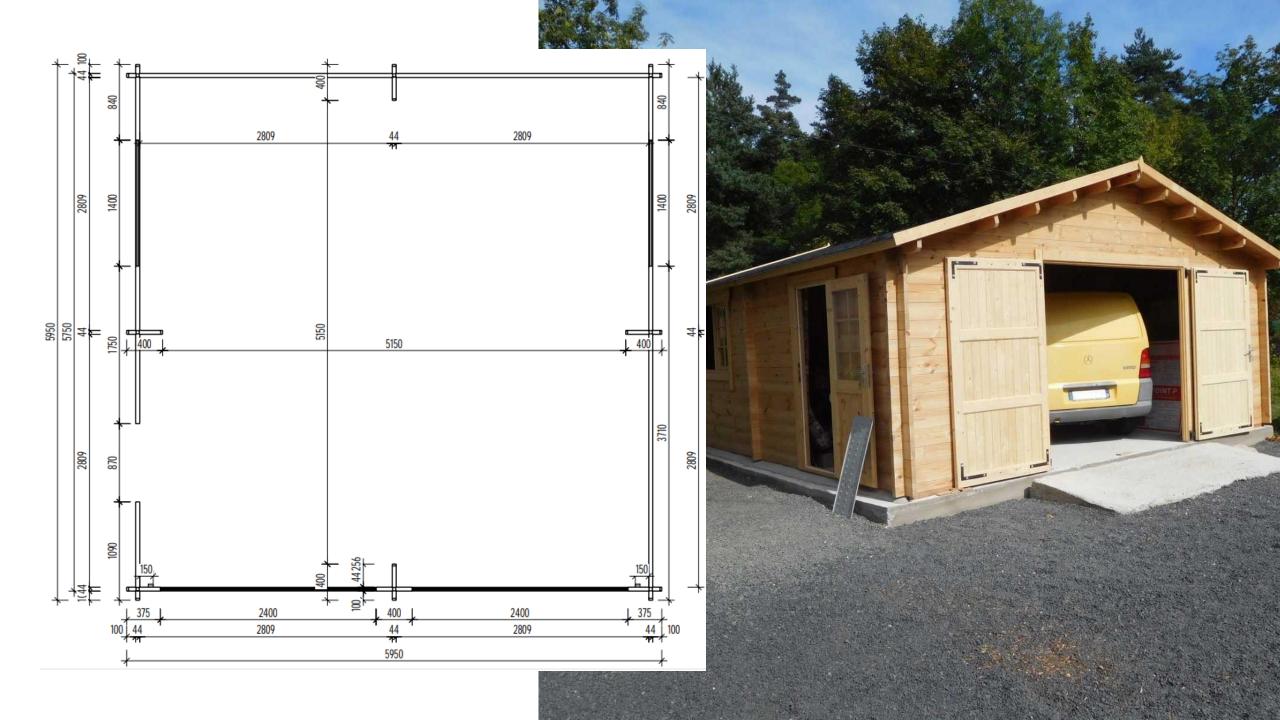

The kit includes: wall beam single layer (135hx44), set hardware, additional elements rafter system (rafters, crate,), device gender

(floor board, logs), window and door blocks.

Price: 6.800 EURO without VAT

The kit includes: wall beam single-layer (135hx44), a set of hardware, additional elements, floor beams, racks, sheathing "lumber imitation", terrace board, rafter system (rafters, crate,), floor arrangement (floor board, logs), window and door blocks.