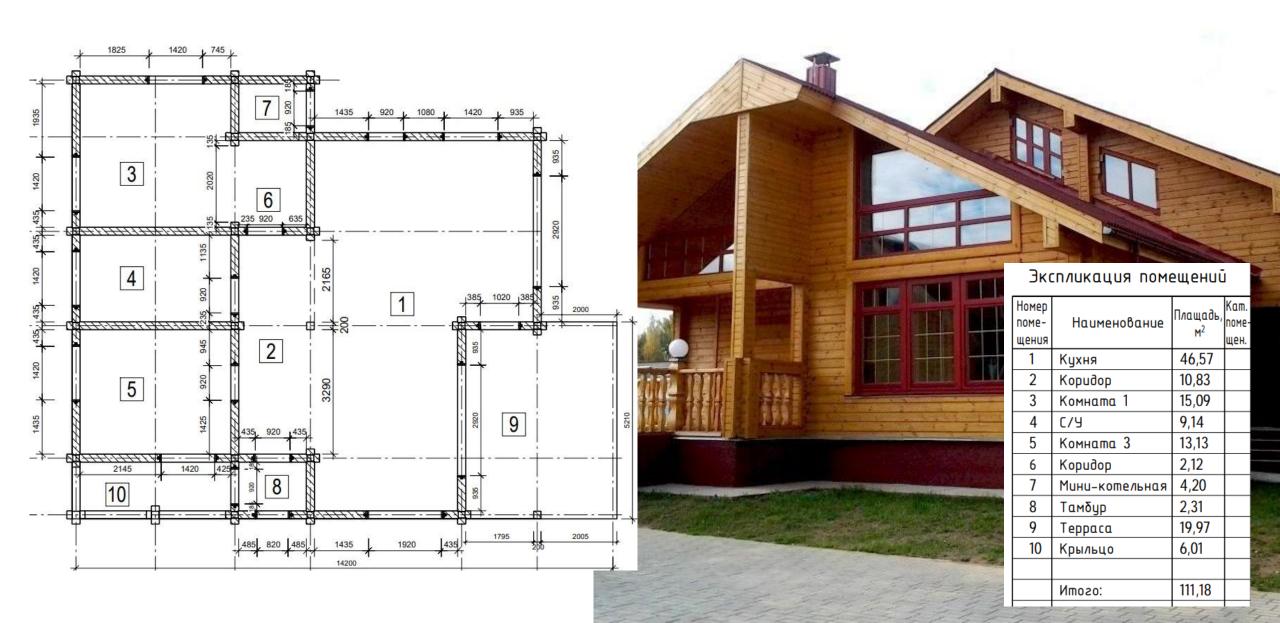

### Экспликация помещений

| Номер<br>поме-<br>щения | Наименование | Плащадь,<br>м <sup>2</sup> | Кат.<br>поме-<br>щен. |
|-------------------------|--------------|----------------------------|-----------------------|
| 1                       | Гостиная     | 29,1                       |                       |
| 2                       | Кухня        | 9,18                       |                       |
| 3                       | Комната 1    | 11,45                      |                       |
| 4                       | Комната 2    | 5,68                       |                       |
| 5                       | Ванная       | 2,32                       |                       |
| 6                       | Сан.узел     | 1,79                       |                       |
| 7                       | Комната 3    | 6,93                       |                       |
| 8                       | Терраса      | 57,04                      |                       |
|                         |              |                            |                       |
|                         | Nmozo:       | 123,49                     |                       |