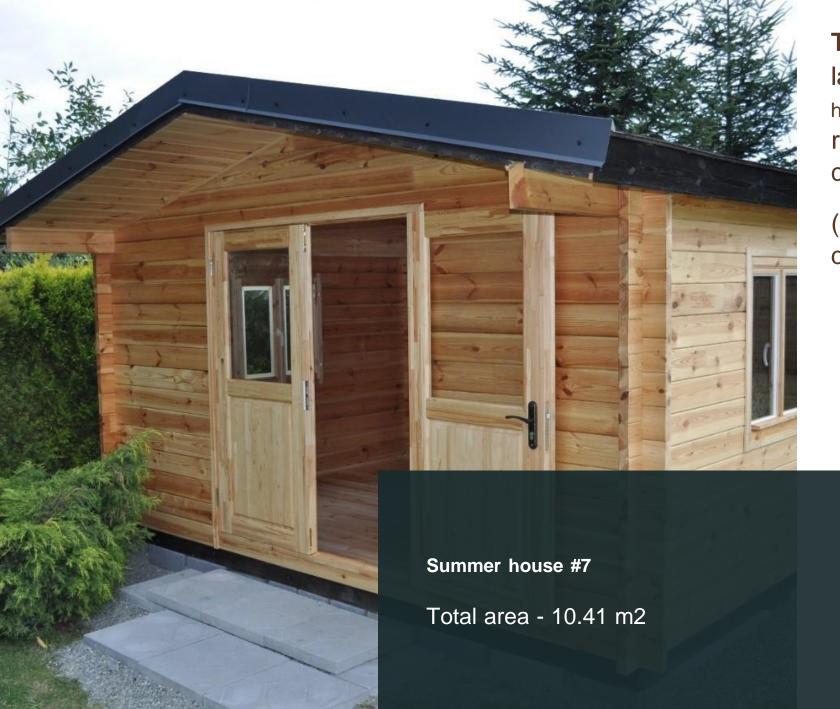

Price:22.100 EURO without VAT

The kit includes: wall beam single layer (135hx44), set hardware, additional elements, rafter system (rafters, crate,), device gender

(floor board, logs), window and door blocks.