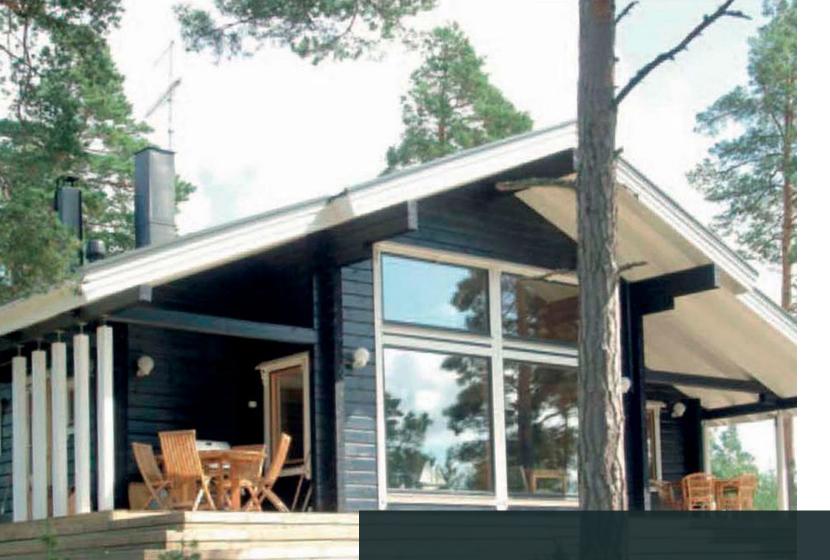

floor device (floor board, logs, insulation), terrace device (terrace board), floor with insulation

House from glued laminated timber #4

Total area -91.53 m<sup>2</sup> Living area - 41.40 m<sup>2</sup>, terrace - 59.30 m<sup>2</sup>