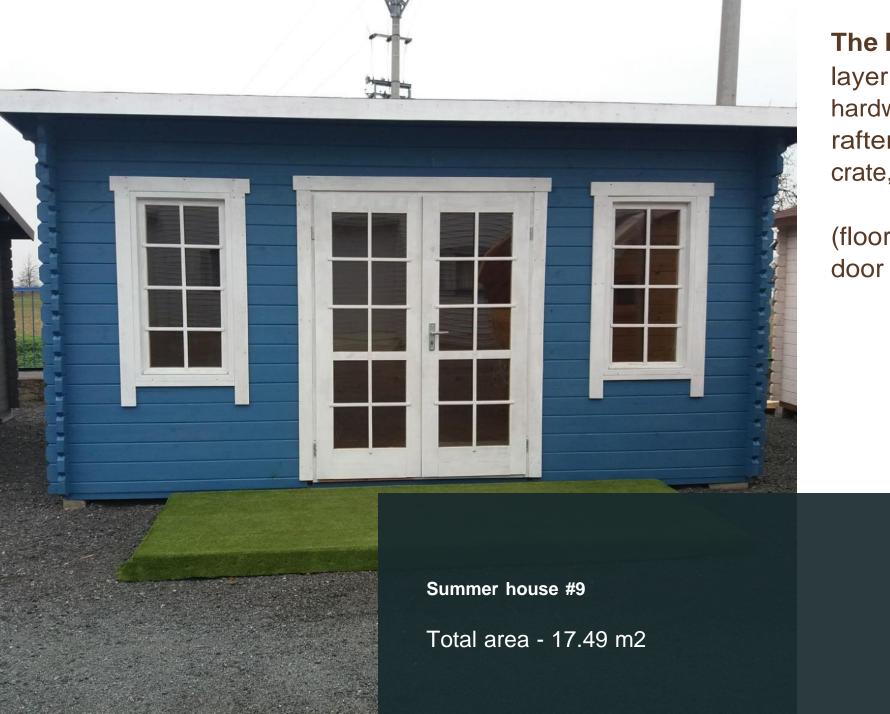

Price:22.100 EURO without VAT

The kit includes: wall beam single layer (135hx44), set hardware, additional elements, rafter system (rafters, crate,), device gender

(floor board, logs), window and door blocks.

Price:14.800 EURO without VAT

The kit includes: wall beam single-layer (135hx44), a set of hardware, additional elements, floor beams, racks, sheathing "lumber imitation", terrace board, rafter system (rafters, crate,), floor arrangement (floor board, logs), window and door blocks.