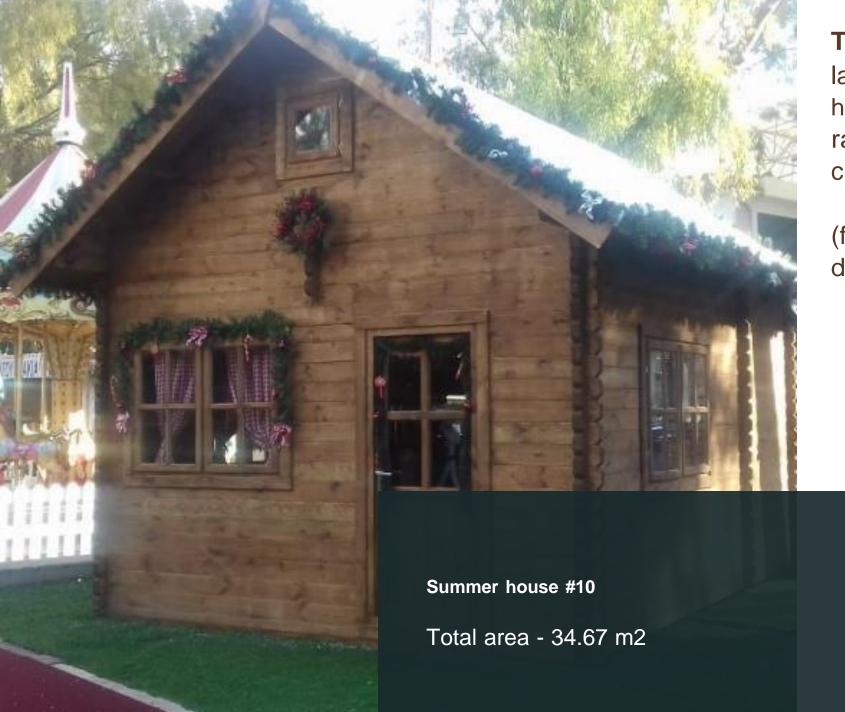

Price:12.400 EURO without VAT

The kit includes:wall beam single layer (135hx44), set hardware, additional elements, elements rafter systems

(rafters, lathing,), flooring (floor board, logs), window and door blocks.

Price:13.200 EURO without VAT