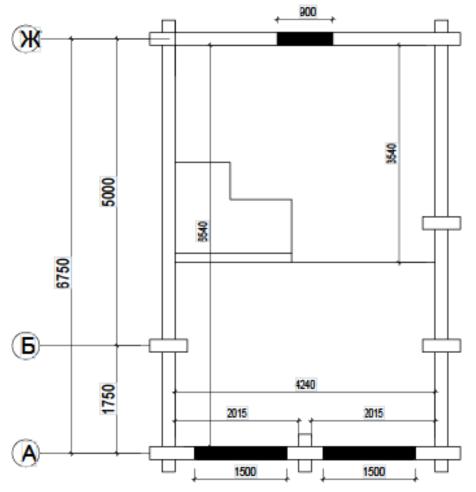

## **Ground floor plan**

The cost of a house kit **78.000** EURO (excluding VAT)

The kit includes:wall beam (150hx210), floor beams, a set of hardware, additional elements (rafter elements systems (rafters, sheathing, overlay, runs,

mezhstrop.doska, insulation), floor installation (floor board, logs, insulation), terrace installation (terrace board), ceiling with insulation.

The kit includes:wall beam (150hx220), beams floors, set hardware, additional elements (elements rafter systems (rafters, crate, insulation, screeds, overlays),

floor device (floor board, logs), terrace device (terrace board).

Total area - 64.25 m<sup>2</sup> Living area - 29.84 m<sup>2</sup>, terrace - 45.16 m<sup>2</sup>

The cost of a house kit 83.200 EURO (excluding VAT)