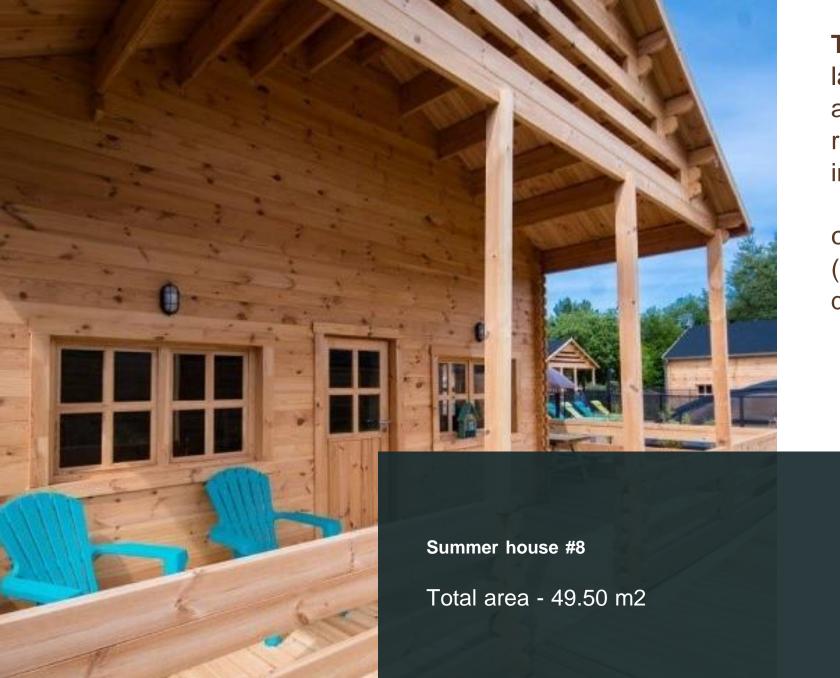

Price:14.800 EURO without VAT

The kit includes: wall beam single-layer (135hx44), a set of hardware, additional elements, floor beams, racks, sheathing "lumber imitation", terrace board, rafter system (rafters, crate,), floor arrangement (floor board, logs), window and door blocks.