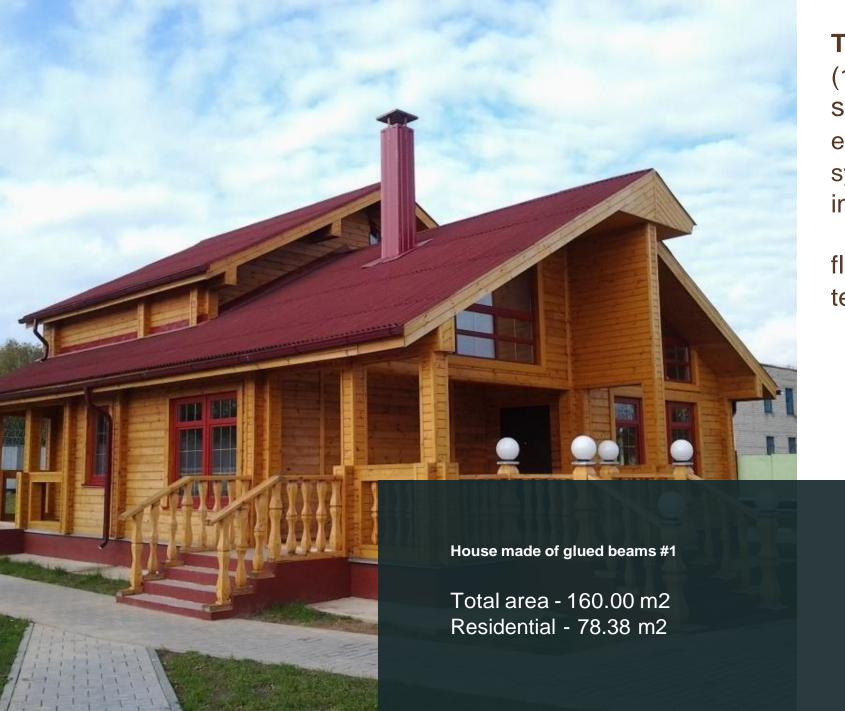

#### Houses made of glued beams are very popular.

#### The main advantages of glued beams:

- does not change its shape during operation;
- has the big in comparison with usual wood durability;
- has a high quality of front surfaces and does not require additional finishing;
- less prone to cracking during its operation, the grooves and ridges along the length of the wall beam rigidly fix the beam in the wall and do not let moisture through.