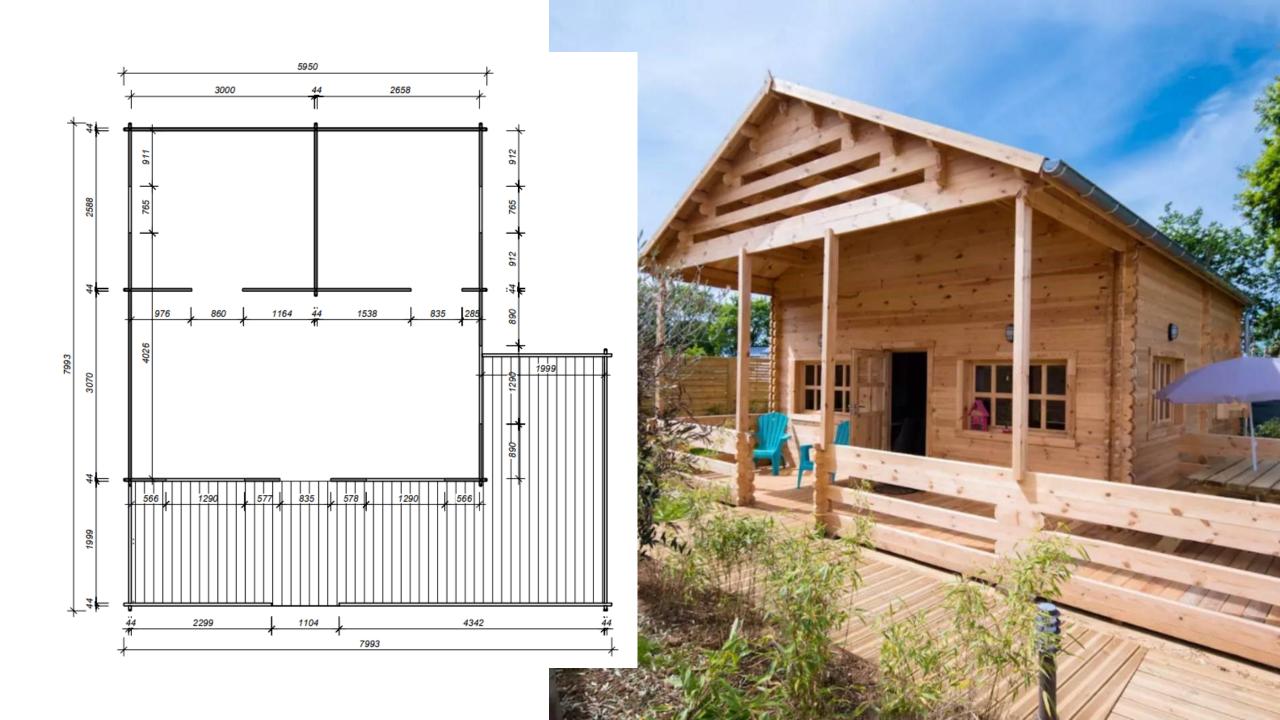

Price:14.800 EURO without VAT

The kit includes: wall beam single-layer (135hx44), a set of hardware, additional elements, floor beams, racks, sheathing "lumber imitation", terrace board, rafter system (rafters, crate,), floor arrangement (floor board, logs), window and door blocks.