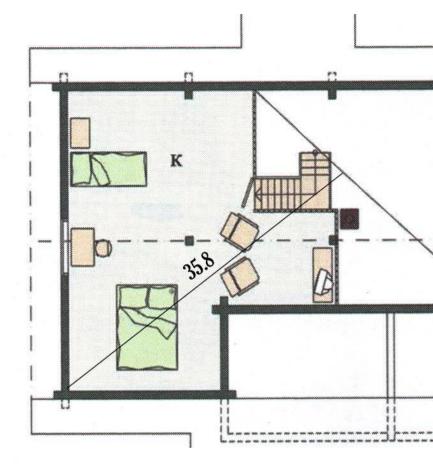

## Floor plan

Attic floor plan

The kit includes:wall beam (150hx210), beams floors, set hardware, additional elements (elements rafter systems (rafters, sheathing, overlay, runs,

interstring board, insulation),

floor device (floor board, logs, insulation), terrace device (terrace board), floor with insulation

House from glued laminated timber #4

Total area -91.53 m<sup>2</sup> Living area - 41.40 m<sup>2</sup>, terrace - 59.30 m<sup>2</sup>