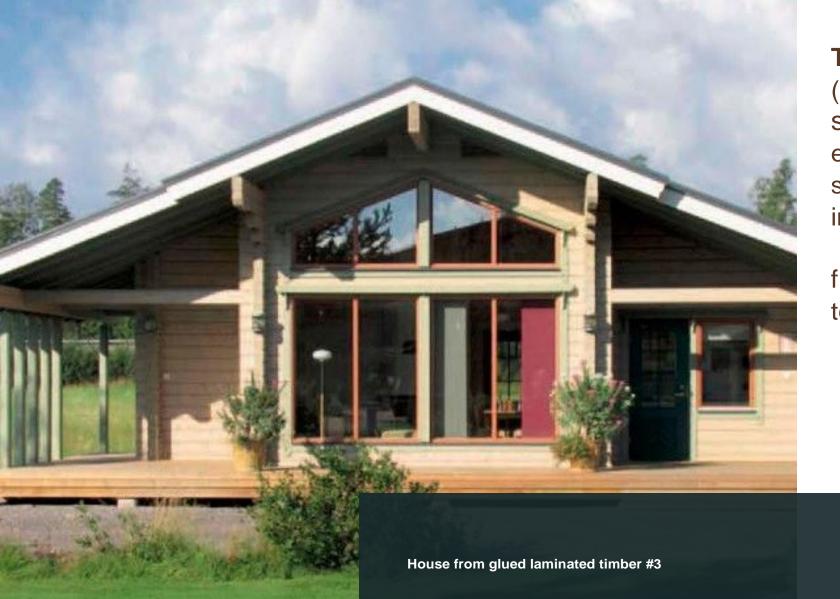

### Экспликация помещений

| Номер<br>поме-<br>щения | Наименование | Плащадь,<br>м <sup>2</sup> | Кат.<br>поме-<br>щен. |
|-------------------------|--------------|----------------------------|-----------------------|
| 1                       | Гостиная     | 29,1                       |                       |
| 2                       | Кухня        | 9,18                       |                       |
| 3                       | Комната 1    | 11,45                      |                       |
| 4                       | Комната 2    | 5,68                       |                       |
| 5                       | Ванная       | 2,32                       |                       |
| 6                       | Сан.узел     | 1,79                       |                       |
| 7                       | Комната 3    | 6,93                       |                       |
| 8                       | Терраса      | 57,04                      |                       |
|                         |              |                            |                       |
|                         | Nmozo:       | 123,49                     |                       |