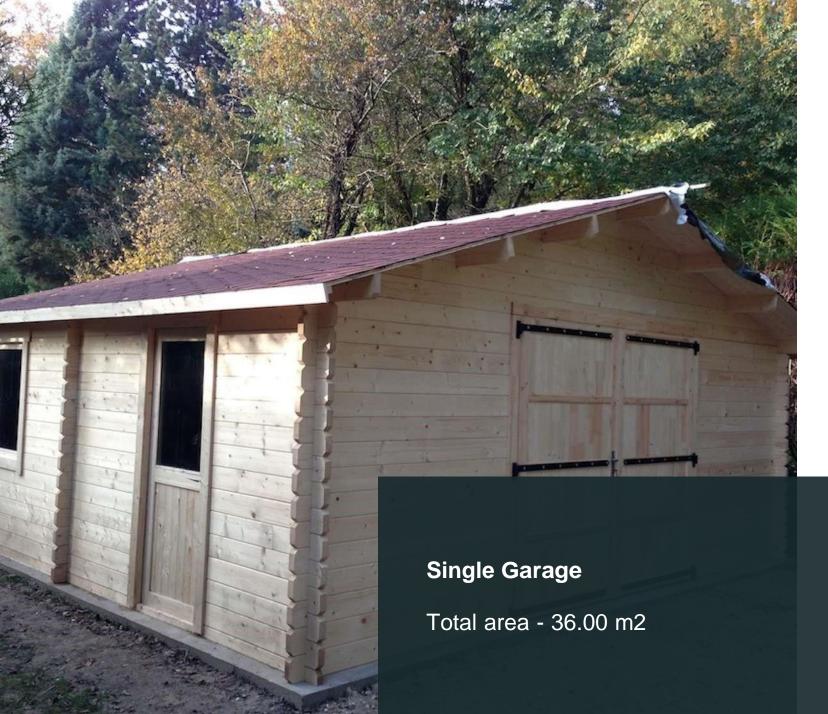

The kit includes: wall beam single-layer (135hx44), a set of hardware, additional elements, floor beams, racks, sheathing "lumber imitation", terrace board, rafter system (rafters, crate,), floor arrangement (floor board, logs), window and door blocks.