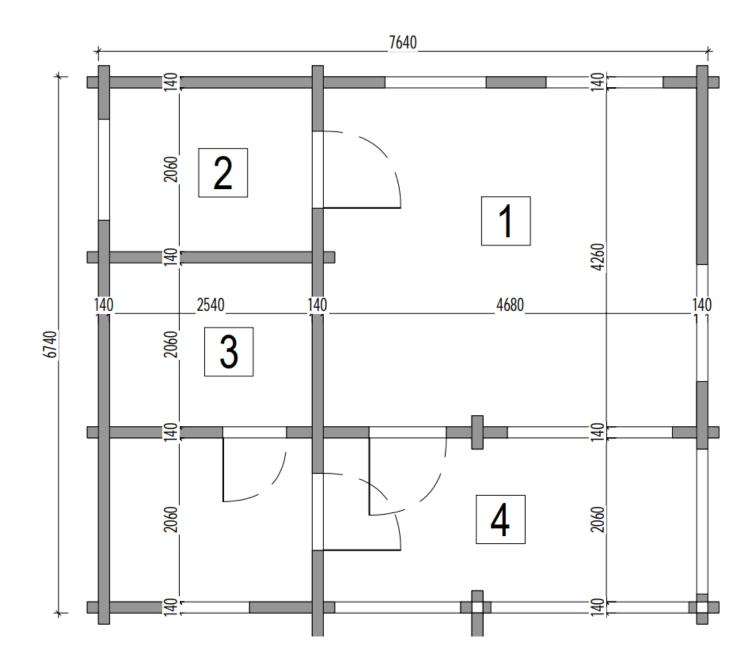

# Floor plan

Second floor plan

The kit includes:wall beam
(140hx160), beams floors,
set hardware, additional
elements (elements rafter crate,
systems (rafters, overlays),
insulation, screed
s,

floor device (floor board, logs), terrace device (terrace board).

Total area - 45,040 m2

Price:**110.000** EURO

without VAT