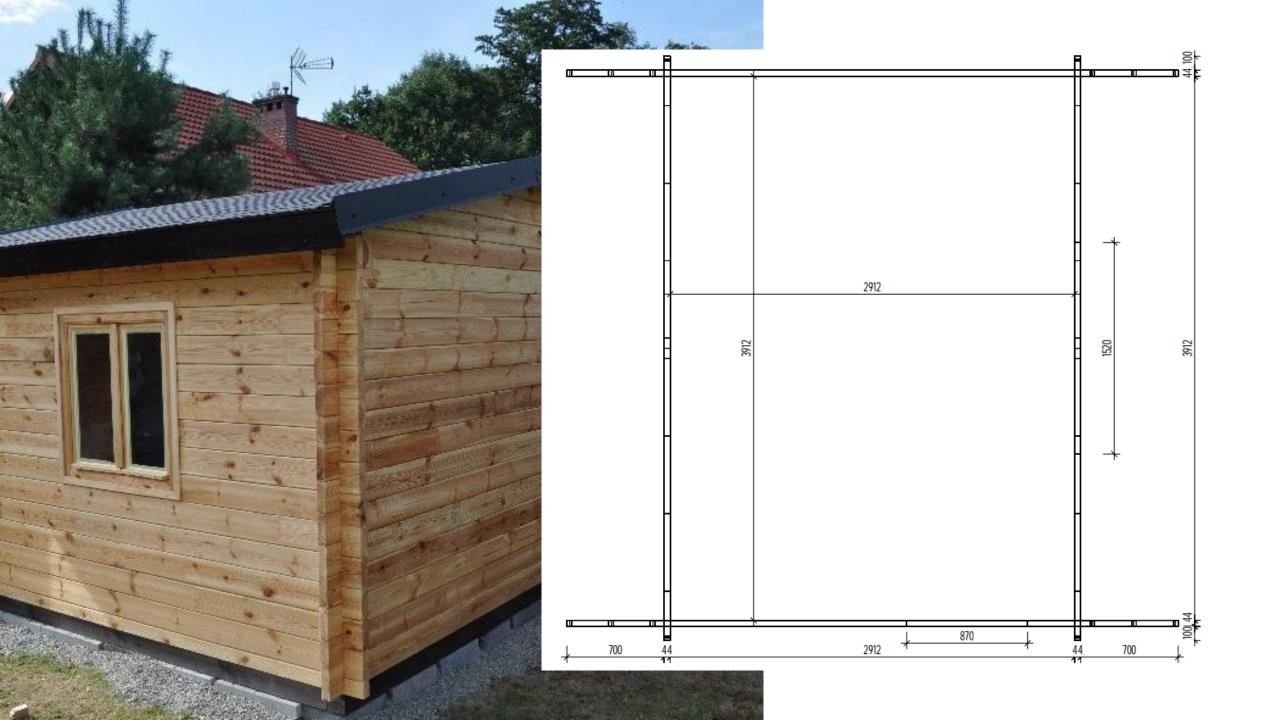

Price:22.100 EURO without VAT

The kit includes: wall beam single layer (135hx44), set hardware, additional elements, rafter system (rafters, crate,), device gender

(floor board, logs), window and door blocks.