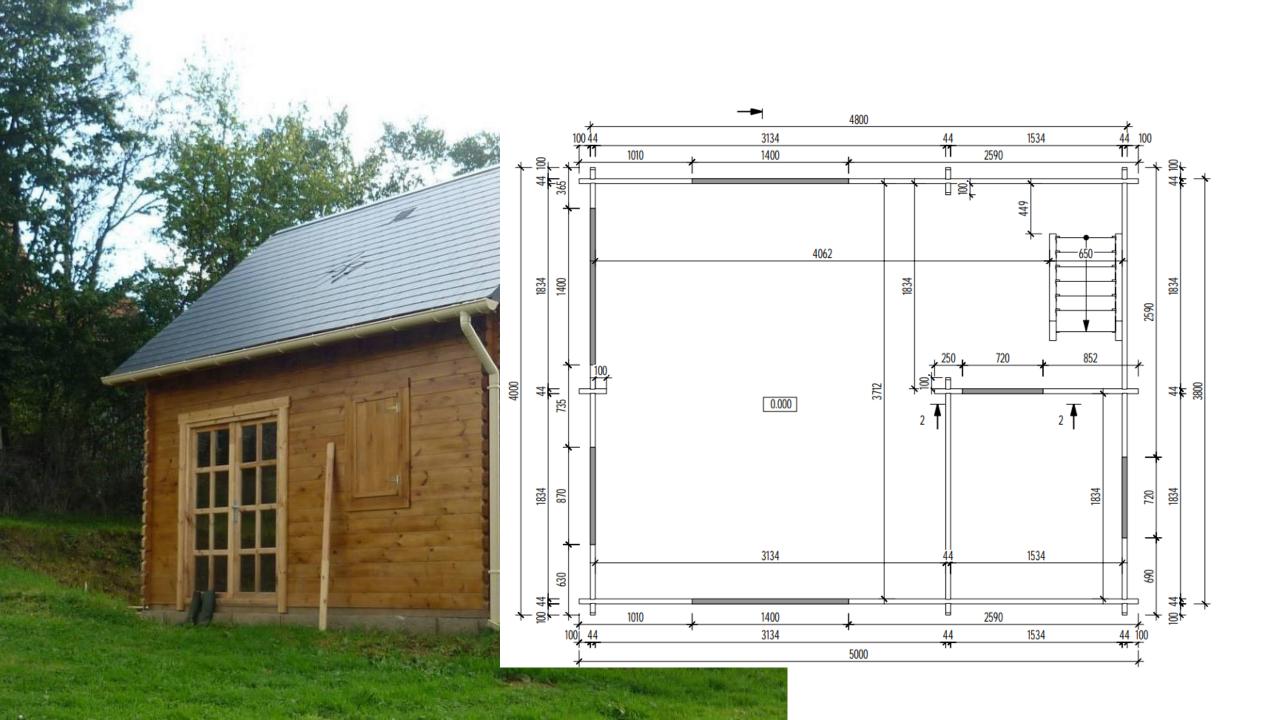

Price: 37.000 EURO without VAT

The kit includes:wall beam single layer (135hx44), set hardware, additional elements, rafter system (rafters, crate,), device gender

(floor board, logs), window and door blocks.

Price:22.100 EURO without VAT

The kit includes: wall beam single layer (135hx44), set hardware, additional elements, rafter system (rafters, crate,), device gender

(floor board, logs), window and door blocks.