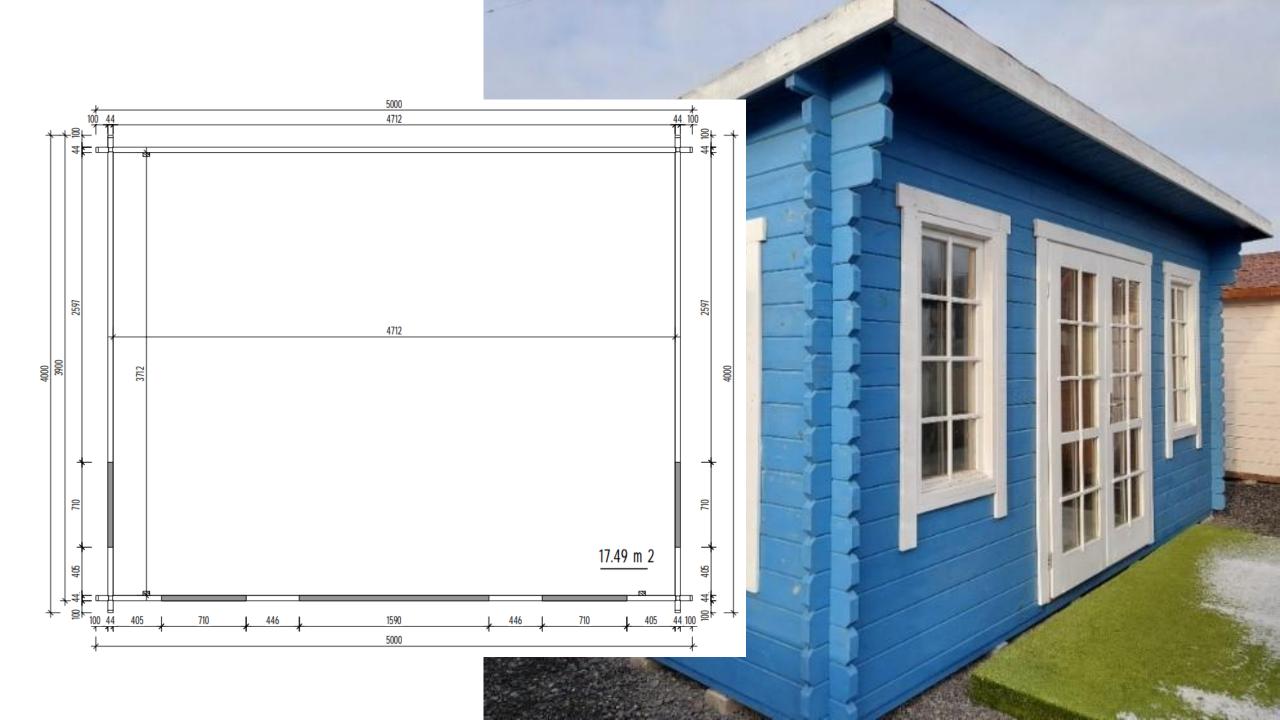

Price:22.100 EURO without VAT

The kit includes: wall beam single layer (135hx44), set hardware, additional elements, rafter system (rafters, crate,), device gender

(floor board, logs), window and door blocks.

Price:14.800 EURO without VAT

The kit includes: wall beam single-layer (135hx44), a set of hardware, additional elements, floor beams, racks, sheathing "lumber imitation", terrace board, rafter system (rafters, crate,), floor arrangement (floor board, logs), window and door blocks.