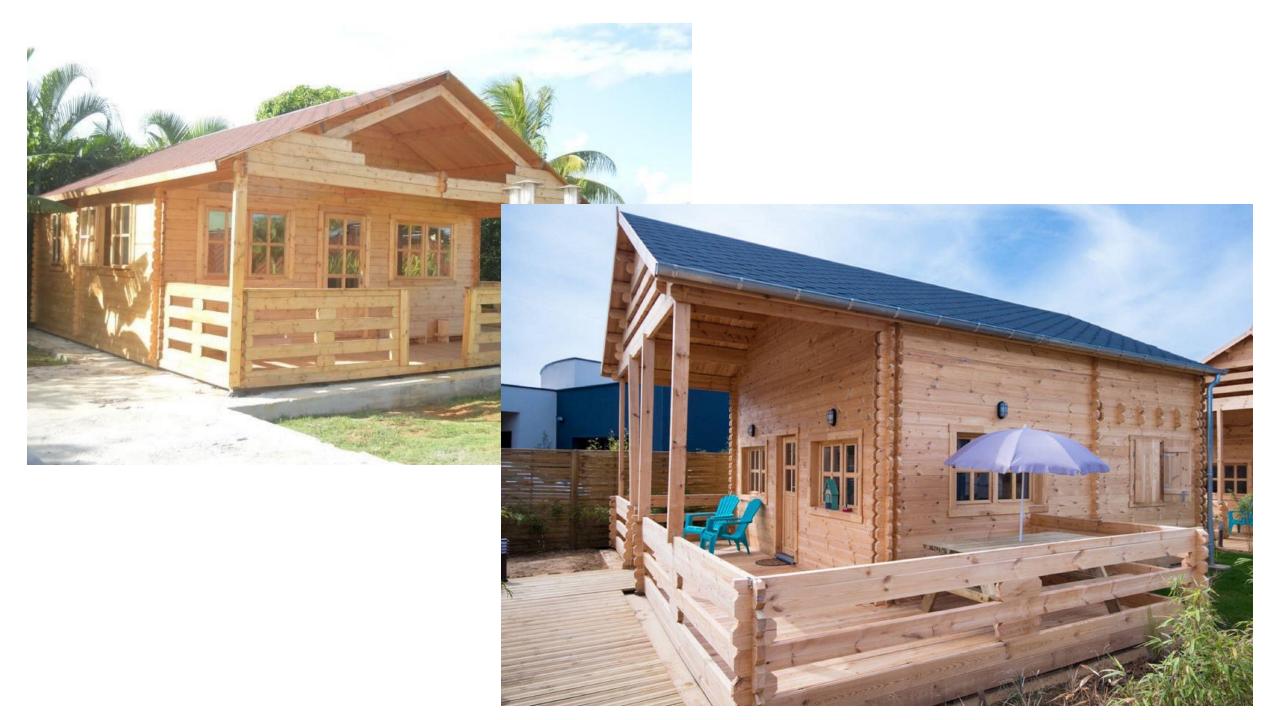

The kit includes: wall beam single-layer (135hx44), a set of hardware, additional elements, floor beams, racks, sheathing "lumber imitation", terrace board, rafter system (rafters, crate,), floor arrangement (floor board, logs), window and door blocks.

Price: 37.000 EURO without VAT

The kit includes:wall beam single layer (135hx44), set hardware, additional elements, rafter system (rafters, crate,), device gender

(floor board, logs), window and door blocks.