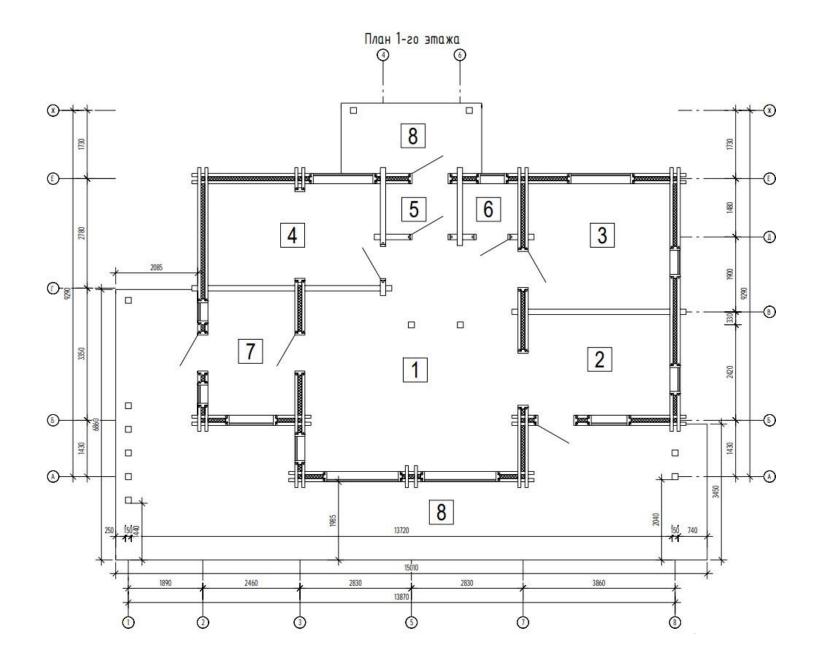

## Floor plan

Attic floor plan

The kit includes:wall beam (150hx210), beams floors, set hardware, additional elements (elements rafter systems (rafters, sheathing, overlay, runs,

interstring board, insulation),

floor device (floor board, logs, insulation), terrace device (terrace board), floor with insulation

House from glued laminated timber #4

Total area -91.53 m<sup>2</sup> Living area - 41.40 m<sup>2</sup>, terrace - 59.30 m<sup>2</sup>

### Экспликация помещений

| Номер<br>поме-<br>щения | Наименование | Плащадь,<br>м <sup>2</sup> | Кат.<br>поме-<br>щен. |
|-------------------------|--------------|----------------------------|-----------------------|
| 1                       | Гостиная     | 29,1                       |                       |
| 2                       | Кухня        | 9,18                       |                       |
| 3                       | Комната 1    | 11,45                      |                       |
| 4                       | Комната 2    | 5,68                       |                       |
| 5                       | Ванная       | 2,32                       |                       |
| 6                       | Сан.узел     | 1,79                       |                       |
| 7                       | Комната 3    | 6,93                       |                       |
| 8                       | Терраса      | 57,04                      |                       |
|                         |              |                            |                       |
|                         | Nmozo:       | 123,49                     |                       |