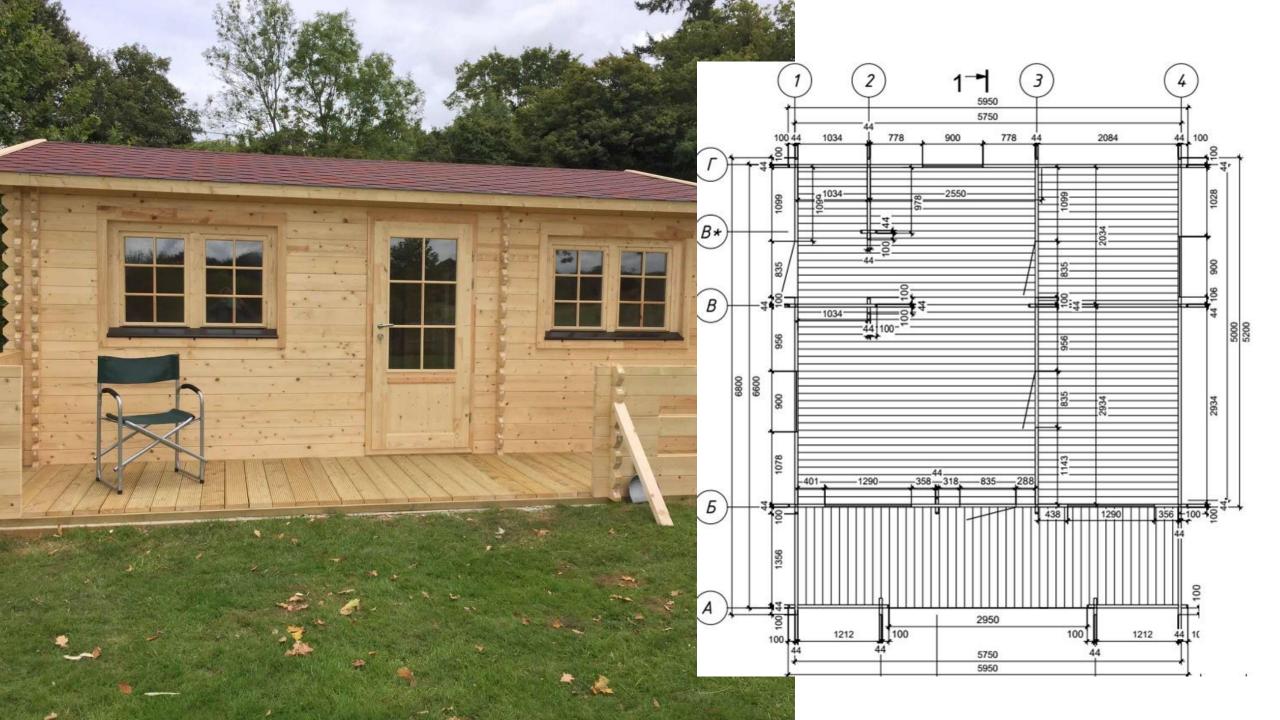

Price:12.400 EURO without VAT

The kit includes:wall beam single layer (135hx44), set hardware, additional elements, elements rafter systems

(rafters, lathing,), flooring (floor board, logs), window and door blocks.

Price:13.200 EURO without VAT